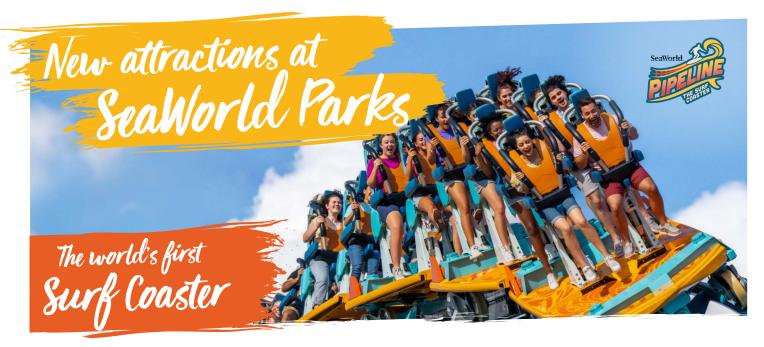

Feel the power of the ocean in a whole new way on Pipeline: The Surf Coaster at SeaWorld. The surfboard-shaped ride vehicle will give you an immersive experience from the moment it starts. You will be secured on the roller coaster in a surfing position. Seats rise and fall to mimic the sensation of riding on a wave while sending you through several gnarly twists and turns.